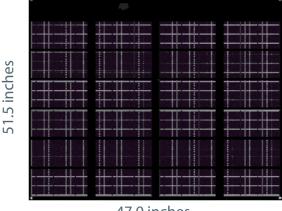

### **Physical Characteristics**

| Part Number         | F16-3600                                           |  |
|---------------------|----------------------------------------------------|--|
| Folded Dimensions   | 13.0 x 7.5 x 2.7 inches<br>330.2 x 190.5 x 68.6 mm |  |
| Unfolded Dimensions | 47.0 x 51.5 inches<br>1,193.8 x 1,308.1 mm         |  |
| Weight              | 2.6 lbs<br>1.2 kg                                  |  |

47.0 inches