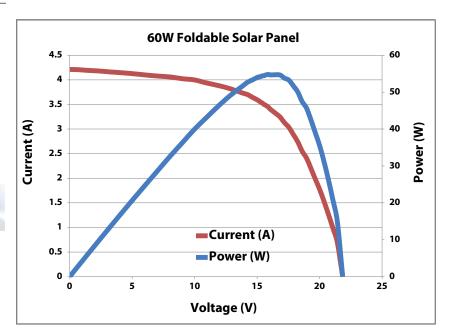

#### **Electrical Characteristics**

| Rated Voltage at Pmax | 15.4V |
|-----------------------|-------|
| Rated Current at Pmax | 3.6A  |
| Open Circuit Voltage  | 21.9V |
| Short Circuit Current | 4.6A  |

#### **IV Curve**